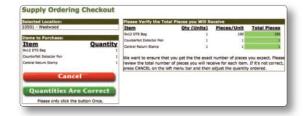

# What is the Supply Order module?

- A web-based supply ordering module that makes it simple to place, track, manage and analyze supply orders at all locations
- Integrates with approved cash room supply vendors and company-owned distribution centers
- Allows for centralized supply management and decentralized ordering
- Analyzes supply orders using intelligent reports detailing expedited orders, frequently ordered products, products not ordered and much more

## How does it work?

- Headquarters establishes rules: available cash room products, order quantities, expedited shipping options and other key requirements
- Users place supply orders
- System communicates supply order information to approved vendors and/or company distribution centers
- Vendors communicate supply order confirmation and tracking information back to DTS Connex
- Locations receive their supply orders
- Headquarters can track, manage and analyze supply order activities at all locations