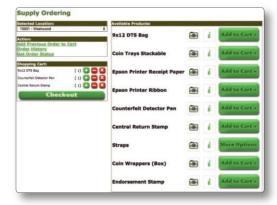

# What is the Supply Order module?

- A web-based supply ordering module that makes it simple to place, track, manage and analyze supply orders at all locations
- Integrates with approved cash room supply vendors and company-owned distribution centers
- Allows for centralized supply management and decentralized ordering
- Analyzes supply orders using intelligent reports detailing expedited orders, frequently ordered products, products not ordered and much more

## How does it work?

- Headquarters establishes rules: available cash room products, order quantities, expedited shipping options and other key requirements
- Users place supply orders
- System communicates supply order information to approved vendors and/or company distribution centers
- Vendors communicate supply order confirmation and tracking information back to DTS Connex
- Locations receive their supply orders
- Headquarters can track, manage and analyze supply order activities at all locations