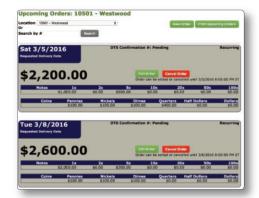

## What is the Change Order module?

- A web-based change ordering module that allows for the creating, tracking, managing and analyzing of all ordering activity across all locations
- Provides for the creation of new and/or recurring orders that can be customized by the user up and until your bank's deadline
- Tracks orders from creation to delivery integrating bank and carrier data to ensure visibility throughout the life cycle of the transaction
- Optimizes the ordering process via reporting and analytical tools

## Why DTS Connex?

- Faster than manual orders
- Enhances visibility and transparency to all pending, current and historical activity
- Eliminates duplicate orders
- Standardizes user interface across all bank partners
- Reduces excess ordering
- Leverages unique transaction numbers to simplify reconciliation process
- Integrates seamlessly with other DTS Connex modules