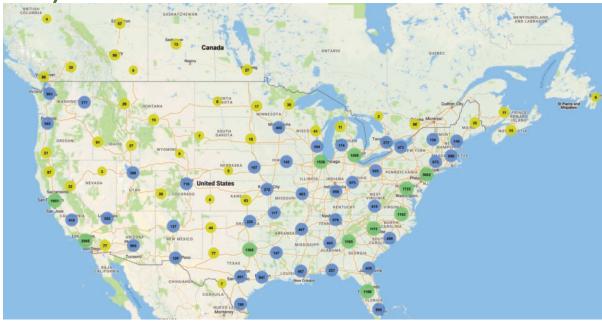

enominations, order quantities, maximum order amounts and other key requirements.
- Users create or edit change order transactions
- System places order for each customer location
- Bank fulfills the order
- Change Orders transported to location
- DTS Connex captures and records all steps in the chain of custody



## Why DTS Connex?

- Faster than manual orders
- Enhances visibility and transparency to all pending, current and historical activity
- Eliminates duplicate orders
- Standardizes user interface across all bank partners
- Reduces excess ordering
- Leverages unique transaction numbers to simplify reconciliation process
- Integrates seamlessly with other DTS Connex modules





410.876.5756

www.DTSConnex.com

# **DTS Connex Services More Than 60,000 Locations in North America**



### **Industries Served:**

- Apparel
- Convenience Stores
- Department Stores
- Education
- Entertainment
- Grocery
- Health Care & Hospitals
- Home Improvement

- Hospitality & Hotels
- Personal Credit
- Petroleum
- Restaurants
- Specialty
- Telecommunication
- Transportation
- Utilities

### **Web-based Services:**

- Change Orders
- Deposits
- Change Order Payments
- Cash-In-Transit
- Safe Reconciliation
- Supply Ordering & Control

ENHANCING OPERATIONAL EFFICIENCY. CENTRALIZING YOUR DATA.
CONNECTING YOU TO YOUR PARTNERS.



410.876.5756

www.DTSConnex.com