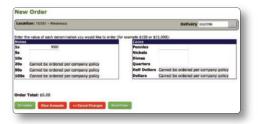

## What is the Change Order module?

- A web-based change ordering module that allows for the creating, tracking, managing and analyzing of all ordering activity across all locations
- Provides for the creation of new and/or recurring orders that can be customized by the user up and until your bank's deadline
- Tracks orders from creation to delivery integrating bank and carrier data to ensure visibility throughout the life cycle of the transaction
- Optimizes the ordering process via reporting and analytical tools

# How does it work?

- Headquarters establishes rules: acceptable denominations, order quantities, maximum order amounts and other key requirements.
- Users create or edit change order transactions
- System places order for each customer location
- Bank fulfills the order
- Change Orders transported to location
- DTS Connex captures and records all steps in the chain of custody