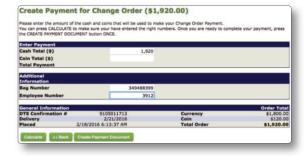

# **Change Order Payments**

The Change Order Payment module complements the Change Order module, making it fast and easy to create and reconcile payments.

## What is the Change Order Payment module?

- A web-based, change order payment module that makes it easy to create, track, manage and analyze all change order payment activity
- Links change order payments to corresponding change orders
- Tracks change order payments from creation through bank verification to ensure visibility throughout the chain of custody
- Analyzes change order payments, using intelligent reports on real-time activity, including unmatched change orders, payment exceptions and much more

## How does it work?

- Headquarters establishes rules: user access, payment types and other key requirements
- Users create change order payments based on available, unmatched change orders
- System communicates change order payment information to bank partners
- Payments transported to bank partners
- Banks receive, credit and verify payments
- DTS Connex captures and records all steps in the chain of custody