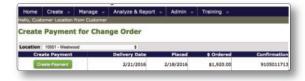

# **Change Order Payments**

The Change Order Payment module complements the Change Order module, making it fast and easy to create and reconcile payments.

## What is the Change Order Payment module?

- A web-based, change order payment module that makes it easy to create, track, manage and analyze all change order payment activity
- Links change order payments to corresponding change orders
- Tracks change order payments from creation through bank verification to ensure visibility throughout the chain of custody
- Analyzes change order payments, using intelligent reports on real-time activity, including unmatched change orders, payment exceptions and much more

## How does it work?

- Headquarters establishes rules: user access, payment types and other key requirements
- Users create change order payments based on available, unmatched change orders
- System communicates change order payment information to bank partners
- Payments transported to bank partners
- Banks receive, credit and verify payments
- DTS Connex captures and records all steps in the chain of custody