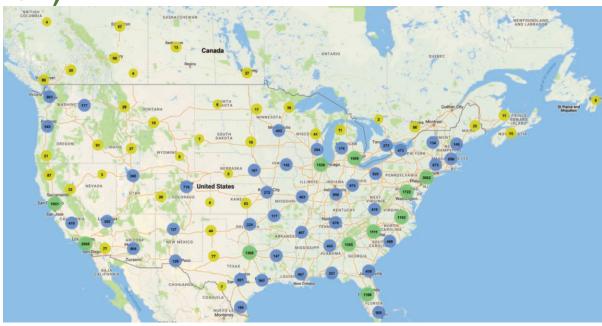

ble, unmatched change orders
- System communicates change order payment information to bank partners
- Payments transported to bank partners
- Banks receive, credit and verify payments
- DTS Connex captures and records all steps in the chain of custody



## Why DTS Connex?

- Standardizes and streamlines the change order payment process at all locations, regardless of bank(s) and armored carrier(s) utilized
- Reduces employee errors and adjustments by simplifying the change order payment process
- Leverages unique transaction numbers to simplify reconciliation
- Improves change order to change order payment matching percentages
- Integrates seamlessly with other DTS Connex modules





410.876.5756

www.DTSConnex.com

# **DTS Connex Services More Than 60,000 Locations in North America**



## **Industries Served:**

- Apparel
- Convenience Stores
- Department Stores
- Education
- Entertainment
- Grocery
- Health Care & Hospitals
- Home Improvement

- Hospitality & Hotels
- Personal Credit
- Petroleum
- Restaurants
- Specialty
- Telecommunication
- Transportation
- Utilities

### Web-based Services:

- Change Orders
- Deposits
- Change Order Payments
- Cash-In-Transit
- Safe Reconciliation
- Supply Ordering & Control

ENHANCING OPERATIONAL EFFICIENCY. CENTRALIZING YOUR DATA. CONNECTING YOU TO YOUR PARTNERS.



410.876.5756 www.DTSConnex.com