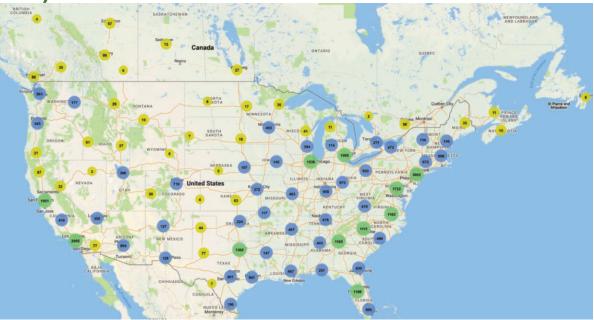

0 -<br>18:45 | 10.00       |  |  |
| Loomis                          | 184    |          |          |             | Friday   | 2/5/2016 | 00:00   | 3    | 12:00 -<br>14:00 | 12.00       |  |  |
| Brinks                          | 130    | South    |          |             | Seturday | 2/6/2016 | 11:18   | 1    | 12:00 -<br>16:00 | 0.70        |  |  |
| Brinks                          | 9055   |          |          |             | Seturday | 2/6/2016 | 11:24   | 1    | 12:00 -<br>16:00 | 0.60        |  |  |
| Dunbar                          | 210    |          |          |             | Saturday | 2/6/2016 | 00:00   | 2    | 13:00 - 17:00    | 13.00       |  |  |

**OTS** CONNEX

```
410.876.5756
```

www.DTSConnex.com

# **DTS Connex Services More Than** 60,000 Locations in North America



### **Industries Served:**

- Apparel
- **Convenience Stores**
- Department Stores
- **Education**
- **Entertainment**
- **Grocery**
- Health Care & Hospitals
- Home Improvement

- Hospitality & Hotels
- Personal Credit
- Petroleum
- Restaurants
- Specialty
- **Telecommunication**
- Transportation
- Utilities

#### **Web-based Services:**

- Change Orders
- Deposits
- **Change Order Payments**
- **Cash-In-Transit**
- Safe Reconciliation
- Supply Ordering & Control

ENHANCING OPERATIONAL EFFICIENCY. CENTRALIZING YOUR DATA. CONNECTING YOU TO YOUR PARTNERS.



410.876.5756 ww

www.DTSConnex.com